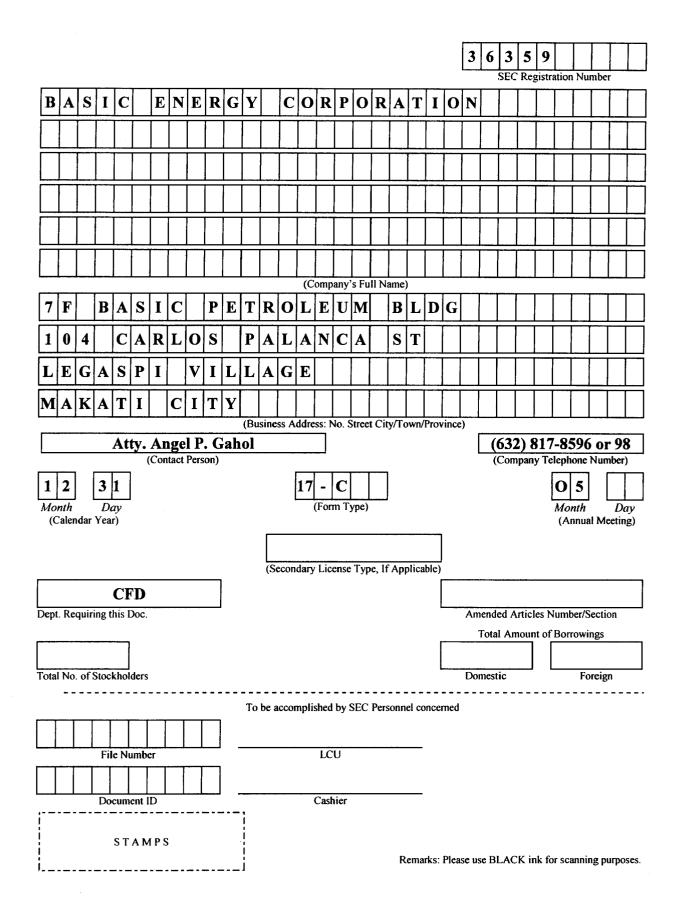

Very truly yours,

ANGEL/A. GAHOL Compliance Officer

SECURITIES AND EXCHANGE COMMISSION SEC FORM 17-C CURRENT REPORT UNDER SECTION 17 OF THE SECURITIES REGULATION CODE

| 1.  | March 24, 2010                                                                                                                                                                                                               |                                                      |
|-----|------------------------------------------------------------------------------------------------------------------------------------------------------------------------------------------------------------------------------|------------------------------------------------------|
|     | Date of Report (Date of earliest event reported                                                                                                                                                                              | l).                                                  |
| 2.  | SEC Identification Number 36359                                                                                                                                                                                              | 3. BIR Tax Identification No. <u>000-438-702-000</u> |
| 4.  | BASIC ENERGY CORPORATION                                                                                                                                                                                                     |                                                      |
|     | Exact name of registrant as specified in its cha                                                                                                                                                                             | rter                                                 |
| 5.  | Philippines                                                                                                                                                                                                                  | 6                                                    |
|     | Province, country or other jurisdiction                                                                                                                                                                                      | Industry Classification Code                         |
| 7.  | 7 <sup>th</sup> Floors, Basic Petroleum Bldg., C. Palanca                                                                                                                                                                    | St. 1229                                             |
|     | Legaspi Village, Makati City                                                                                                                                                                                                 |                                                      |
|     | Address of principal office                                                                                                                                                                                                  |                                                      |
| 8   | 817-8596 & 98                                                                                                                                                                                                                |                                                      |
|     | Registrant's telephone number, including area code                                                                                                                                                                           |                                                      |
| 9.  | Not Applicable                                                                                                                                                                                                               |                                                      |
|     | Former name or former address, if changed since last report.                                                                                                                                                                 |                                                      |
| 10. | Securities registered pursuant to Sections 4 and 8 of the RSA                                                                                                                                                                |                                                      |
|     | • · ·                                                                                                                                                                                                                        | Number of Shares of Common Stock                     |
|     | Title of Each Class                                                                                                                                                                                                          | Outstanding and Amount of Debt Outstanding           |
|     | Common Shares                                                                                                                                                                                                                | 2,410,675,330                                        |
|     | Listed with PSE                                                                                                                                                                                                              | 2,410,227,273                                        |
|     |                                                                                                                                                                                                                              | 2,410,221,213                                        |
|     | In the start best in the second se                                                                                                              |                                                      |
| 11. | Indicate the item numbers reported herein:                                                                                                                                                                                   | Item 9                                               |
|     | The Board of Directors in a meeting held today, March 24, 2010, upon recommendation of the Nominating Committee approved the nomination of the members of the Board of Directors for the ensuing year 2010-2011, as follows: |                                                      |
|     |                                                                                                                                                                                                                              |                                                      |